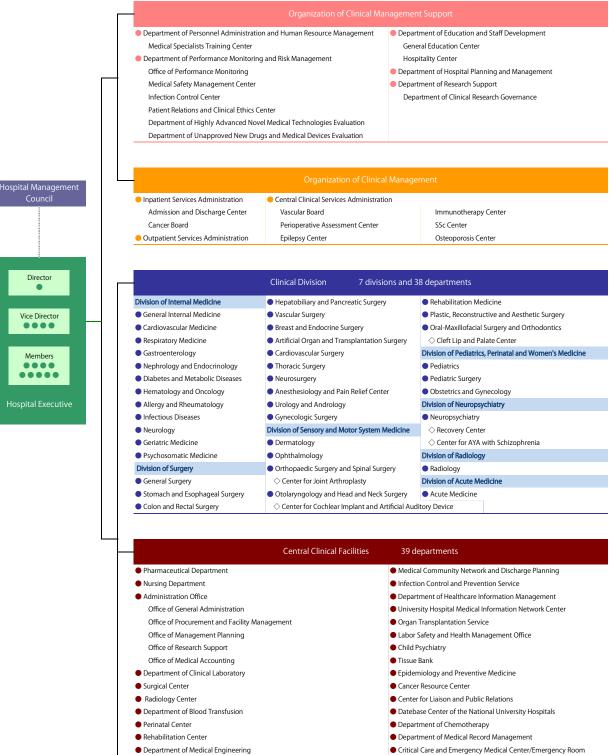

## The University of Tokyo Hospital

## Organization Chart (as of June 1, 2018)

- Central Supply Service
- Intensive Care Unit
- Pathology

Clin 22 De

- Department of Corneal Transplantation
- Department of Cell Therapy and Transplantation Medicine
- Department of Endoscopy and Endoscopic Surgery

Cooperative Unit of Medicine and Engineering Research

Department of Hemodialysis and Apheresis

|                                         | Clinical Research Division | 7 departments                                                           |
|-----------------------------------------|----------------------------|-------------------------------------------------------------------------|
| linical Research Support Center         |                            | <ul> <li>Translational Research Center</li> </ul>                       |
| 2nd Century Medical and Research Center |                            | Genomic Research Support Center                                         |
| epartment of Tissue Engineering         |                            | <ul> <li>Unit for Early and Exploratory Clinical Development</li> </ul> |

Department of Pain and Palliative Medicine

Department of Disaster Medical Management

 Department of Clinical Nutrition Therapy Department of Pediatric and Neonatal Intensive Care

Children's Medical Center

International Medical Center

Department of Clinical Genomics

Vice Director