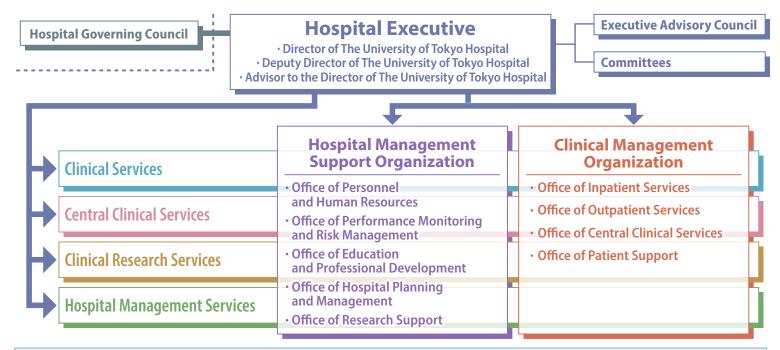

## Organizational Chart of the University of Tokyo Hospital (as of July 1, 2025)

### **Clinical Services**

### **Central Clinical Services**

- Department of Pharmacy
- Nursing Department
- Department of Clinical Laboratory
- Department of Blood Transfusion
- Department of Pathology
- Department of Infection Control and Prevention
- Radiology Center
- Rehabilitation Center
- Surgical Center
- Central Supply Service **Department of Clinical Engineering**
- Department of Endoscopy and Endoscopic
- Department of Hemodialysis and Apheresis
- Critical Care and Emergency Medical Center/ER
- · Department of Intensive Care Unit
- Department of Pediatric and Neonatal Intensive Care Unit
- Perinatal Center
- · Children's Medical Center
- Department of Outpatient Chemotherapy Unit
- Cancer Center
- Immune-Mediated Diseases Therapy Center

### **Clinical Research Services**

- · Clinical Research Promotion Center
- · 22nd Century Medical and Research Center
- · Department of Tissue Engineering
- Cooperative Unit of Medicine and Engineering Research
- Translational Research Center
- Genomic Research Support Center

## **Hospital Management Services**

- Medical Safety Management Center
- Infection Control Center
- Office of Performance Monitoring
- Department of Highly Advanced Novel Medical Technologies Evaluation • Department of Unapproved New Drugs
- and Medical Devices Evaluation Professional Development Center
- Clinical Simulation Center
- Hospitality Center