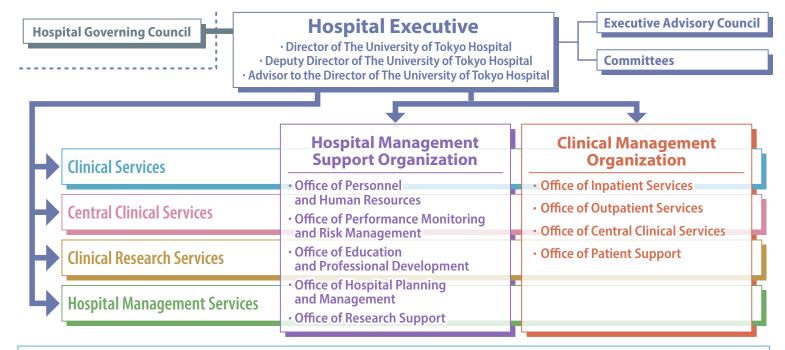

# Organizational Chart of the University of Tokyo Hospital (as of April 1, 2025)

### **Clinical Services**

## **Central Clinical Services**

- Department of Pharmacy
- Nursing Department
- Department of Clinical Laboratory
- Department of Blood Transfusion
  - Department of Pathology
- Department of Infection Control and Prevention
- Radiology Center
- Rehabilitation Center
- Surgical Center
- Central Supply Service Department of Clinical Engineering
- Department of Endoscopy and Endoscopic
- Department of Hemodialysis and Apheresis
- Critical Care and Emergency Medical Center/ER
- · Department of Intensive Care Unit
- Department of Pediatric and Neonatal Intensive Care Unit
- Perinatal Center
- · Children's Medical Center
- Department of Outpatient Chemotherapy Unit
- Cancer Center
- Immune-Mediated Diseases Therapy Center

## **Clinical Research Services**

- · Clinical Research Promotion Center
- · 22nd Century Medical and Research Center
- · Department of Tissue Engineering
- Cooperative Unit of Medicine and Engineering Research
- Translational Research Center
- Genomic Research Support Center

## **Hospital Management Services**

- Medical Safety Management Center
- Infection Control Center
- Office of Performance Monitoring
- Department of Highly Advanced Novel Medical Technologies Evaluation
- Department of Unapproved New Drugs and Medical Devices Evaluation Professional Development Center
- Clinical Simulation Center
- Hospitality Center